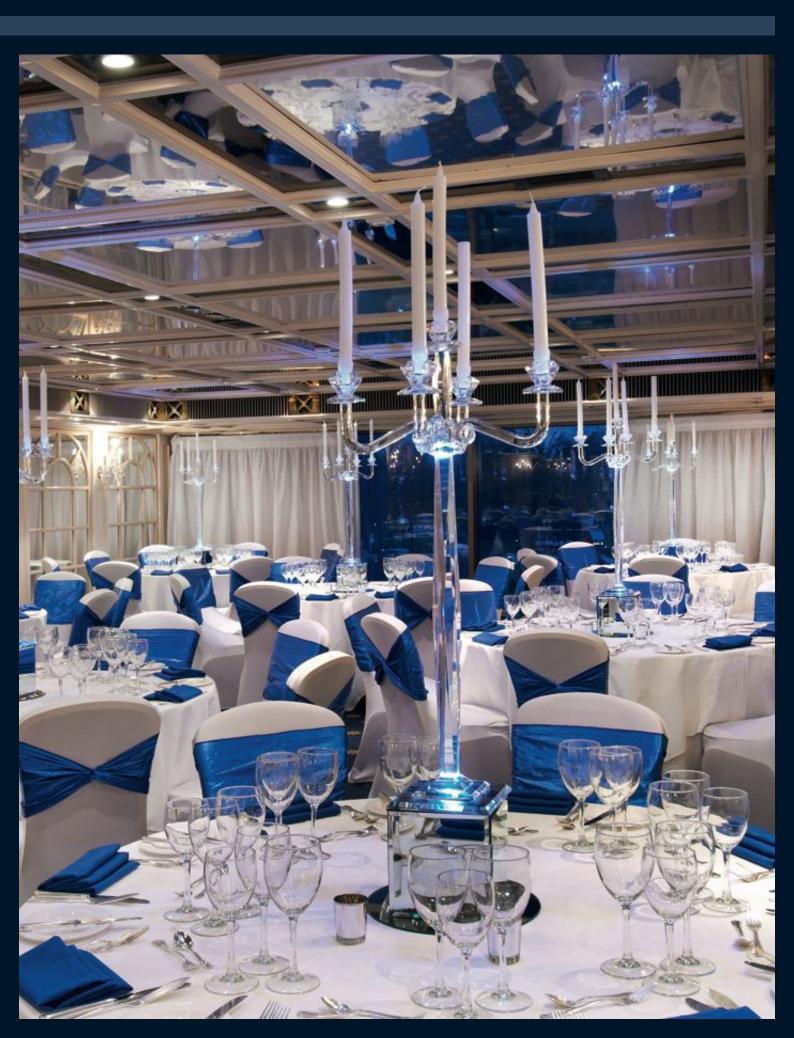

# CRYSTAL PALACE SUITE

Whether flooded in natural light or lit up by magical candlelight in the evening, the Crystal Palace Suite is perfect for occasions from a banquet for 110 to a more intimate, personal dinner for 50.

It is also ideal for a dinner dance, as a dance floor can be added, and the stylish mirrored walls hide an integrated sound system. The Crystal Palace Suite features a dedicated foyer and registration area and has splendid views of Park Lane.