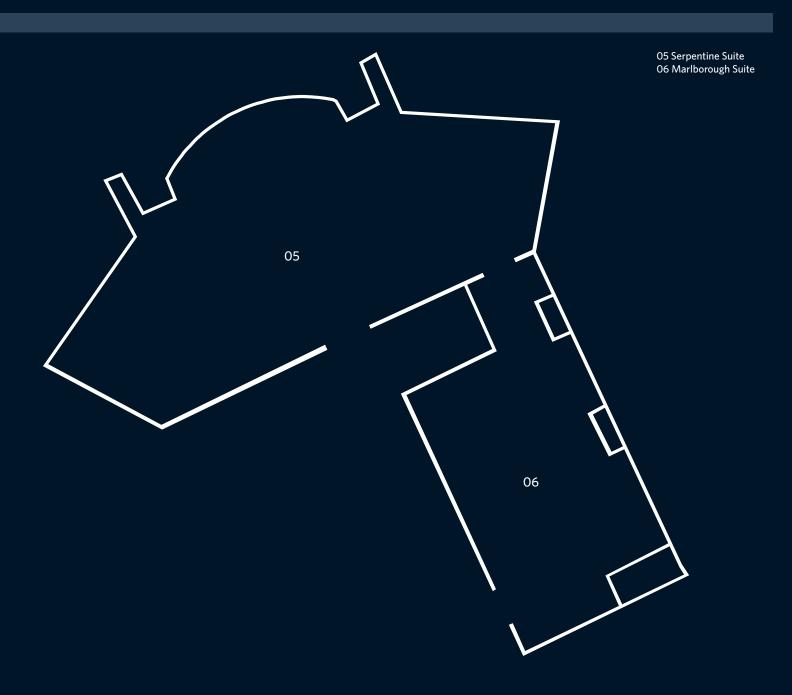

# SERPENTINE AND MARLBOROUGH SUITES

The Serpentine is the largest meeting room that can accommodate up to 50 delegates in a range of room layouts. It also benefits by being connected to the Marlborough Suite that can act as a break-out area.

It features all the modern facilities associated with a meeting room, such as air conditioning, flexible lighting and an abundance of natural light.

|                                        | Theolife | Classtoor | Cabaiet | Boardroof | JShaRe | Banduet | Reception | HSquare | one trukti    | Sinesian di presenta | hied teg | Area riette's |
|----------------------------------------|----------|-----------|---------|-----------|--------|---------|-----------|---------|---------------|----------------------|----------|---------------|
| MARLBOROUGH SUITE AND SERPENTINE SUITE |          |           |         |           |        |         |           |         |               |                      |          |               |
| Marlborough Suite                      | 20       | _         | _       | 18        | _      | 20      | 50        | _       | 27.8x10.8x8.9 | 8.5x3.3x2.7          | 409      | 38            |
| Serpentine Suite                       | 50       | 30        | 40      | 35        | 26     | 50      | 100       | 28      | 36.5x23.1x9.2 | 11.1x7.3x2.8         | 872      | 81            |