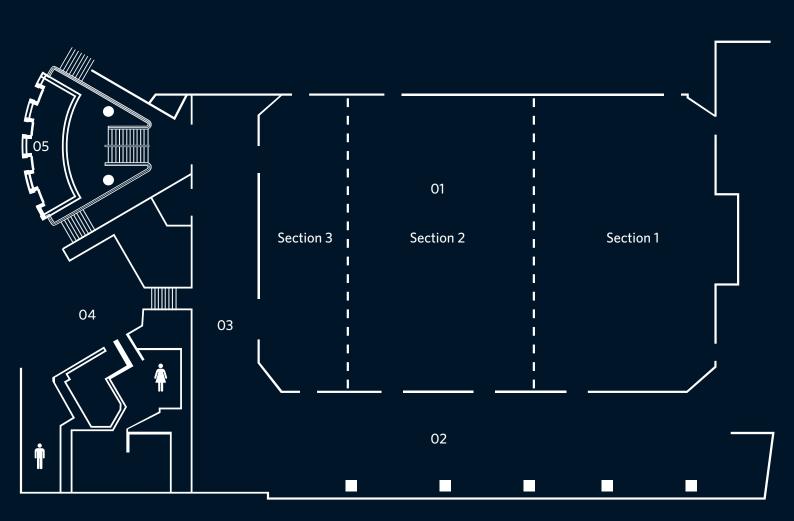

# GRAND BALLROOM

Ideal for all occasions, the Grand Ballroom is one of the largest hotel ballrooms in London, suitable for the most glamorous of events.

From its dedicated Reception foyer to the stylish interior and grand stairwell entrance, it is the ideal large-capacity venue, accommodating up to 1,250 guests.

Entirely adaptable, the Grand Ballroom features special sets and lighting, and impressive crystal chandeliers, so it can be tailored to your exact needs. It can also be subdivided into three separate rooms, each keeping the same exclusive feel. Featuring the latest audiovisual facilities, including sound reproduction of broadcast quality, the Ballroom allows for television coverage of the event.

02 Foyer

03 Dome

04 Registration area

05 Lifts

Pillars

Pillars

|                | Theatre | Classicott | Catalaga | Boardroot | n Janate | Sortusi | Diring Do | Receptific | r kschige | oregan, set   | one Land Retes | Preg '66 | t his reites |
|----------------|---------|------------|----------|-----------|----------|---------|-----------|------------|-----------|---------------|----------------|----------|--------------|
| GRAND BALLROOM |         |            |          |           |          |         |           |            |           |               |                |          |              |
| Section 1      | 350     | 200        | 250      | 60        | 80       | 300     | _         | 400        | 100       | 47x80x17      | 14.3x24.4x5.2  | 3,755    | 349          |
| Section 2      | 400     | 300        | 250      | 60        | 120      | 350     | 250       | 450        | 100       | 47x80x17      | 14.3x24.4x5.2  | 3,381    | 356          |
| Section 3      | 180     | 120        | 100      | 60        | 80       | 120     | _         | 200        | 90        | 27x80x17      | 8.2x24.4x5.2   | 2,160    | 200          |
| Complete       | 1,200   | 600        | 650      | 180       | 200      | 1,000   | 900       | 1,250      | 230       | 126x80x17     | 38.4x24.4x5.2w | 10,082   | 937          |
| Foyer          | 200     | 100        | _        | 50        | _        | _       | _         | 450        | _         | 29.5x121x9.4  | 9x37x2.8       | 3,346    | 311          |
| Dome           | _       | _          | _        | _         | _        | _       | _         | 150        | _         | 71.2x12.5x9.4 | 21.7x3.8x2.8   | 888      | 82.5         |