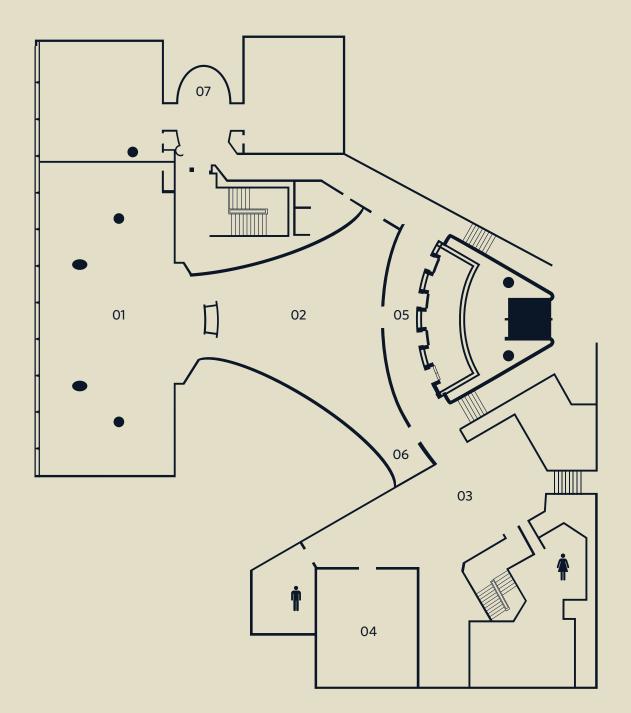

# GRAND BALLROOM

Ideal for all occasions, the Grand Ballroom is one of the largest hotel ballrooms in London, suitable for the most glamorous of events.

From its dedicated Reception foyer to the stylish interior and grand stairwell entrance, it is the ideal large-capacity venue, accommodating up to 1,250 guests.

02 Foyer

03 Dome

04 Registration area

05 Lifts

Pillars

Pillars

|                | Theatre | Classicott | Catalaga | Boardroot | n Janate | Sortusi | Diring Do | Receptific | r kschige | oregan, set   | one Land Retes | Preg '66 | t his reites |
|----------------|---------|------------|----------|-----------|----------|---------|-----------|------------|-----------|---------------|----------------|----------|--------------|
| GRAND BALLROOM |         |            |          |           |          |         |           |            |           |               |                |          |              |
| Section 1      | 350     | 200        | 250      | 60        | 80       | 300     | _         | 400        | 100       | 47x80x17      | 14.3x24.4x5.2  | 3,755    | 349          |
| Section 2      | 400     | 300        | 250      | 60        | 120      | 350     | 250       | 450        | 100       | 47x80x17      | 14.3x24.4x5.2  | 3,381    | 356          |
| Section 3      | 180     | 120        | 100      | 60        | 80       | 120     | _         | 200        | 90        | 27x80x17      | 8.2x24.4x5.2   | 2,160    | 200          |
| Complete       | 1,200   | 600        | 650      | 180       | 200      | 1,000   | 900       | 1,250      | 230       | 126x80x17     | 38.4x24.4x5.2w | 10,082   | 937          |
| Foyer          | 200     | 100        | _        | 50        | _        | _       | _         | 450        | _         | 29.5x121x9.4  | 9x37x2.8       | 3,346    | 311          |
| Dome           | _       | _          | _        | _         | _        | _       | _         | 150        | _         | 71.2x12.5x9.4 | 21.7x3.8x2.8   | 888      | 82.5         |