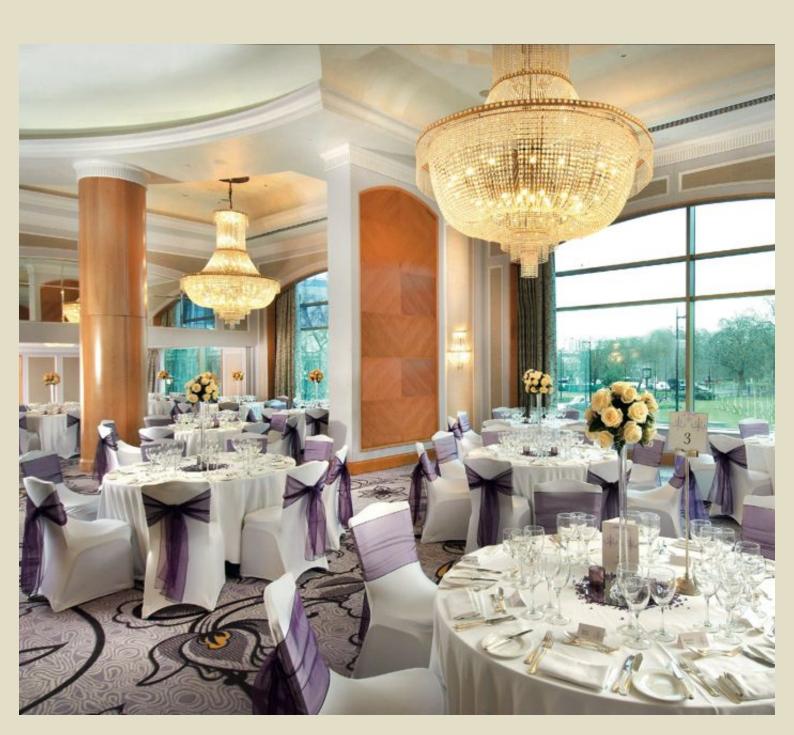

# CRYSTAL PALACE SUITE

Whether flooded in natural light or lit up by magical candlelight in the evening, the Crystal Palace Suite is perfect for occasions from a banquet for 110 to a more intimate, personal dinner for 50.

It is also ideal for a dinner dance, as a dance floor can be added, and the stylish mirrored walls hide an integrated sound system. The Crystal Palace Suite features a dedicated foyer and registration area and has splendid views of Park Lane.