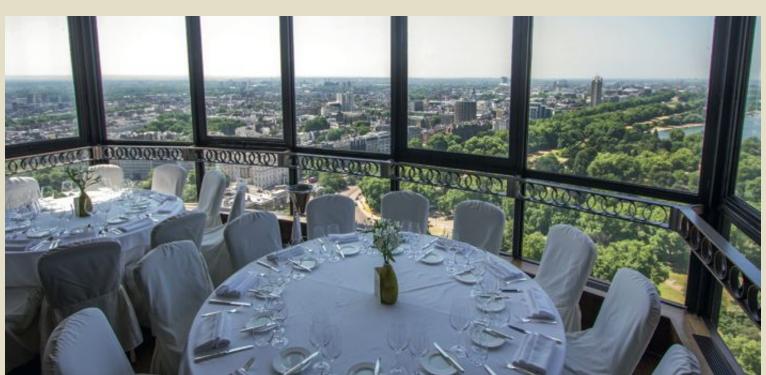

## GALVIN AT WINDOWS RESTAURANT & BAR

Located on the 28<sup>th</sup> Floor, Michelin-starred Galvin at Windows offers seasonally inspired modern French cuisine in stylish surroundings. Visit the bar for innovative cocktails and enjoy breathtaking 360° views of London.