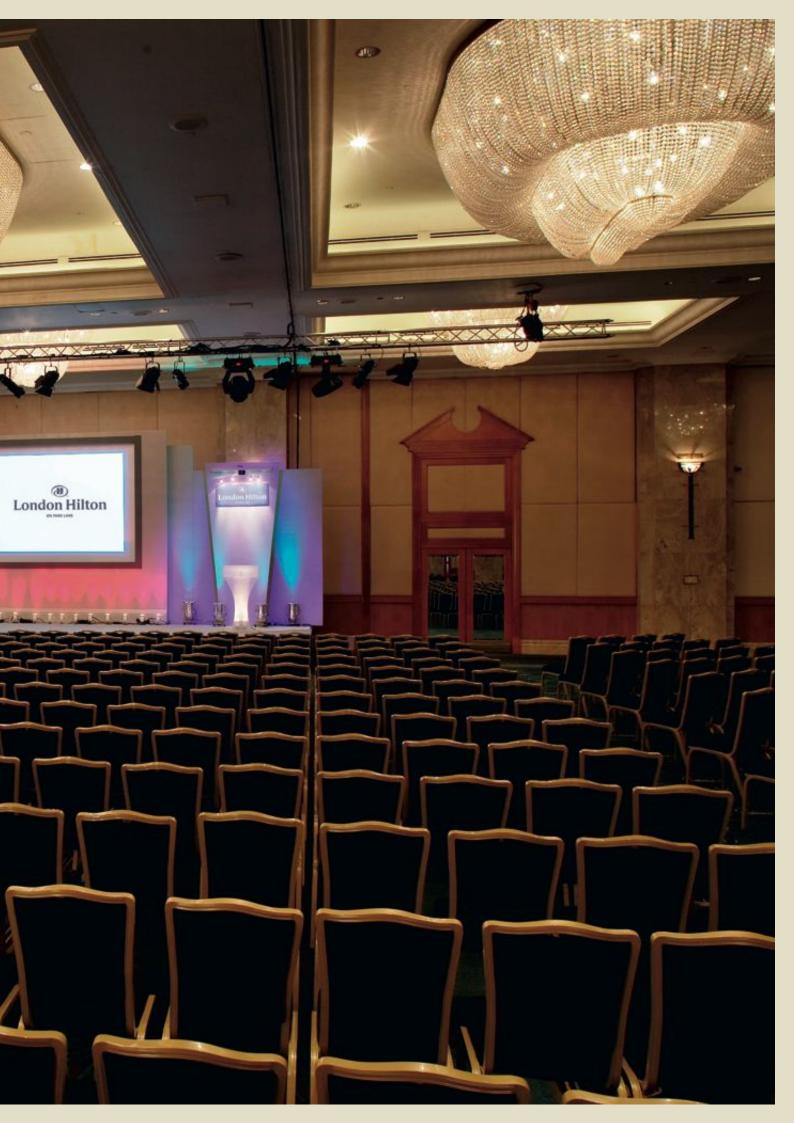

# GRAND BALLROOM

Ideal for all occasions, the Grand Ballroom is one of the largest hotel ballrooms in London, suitable for the most glamorous of events.

From its dedicated Reception foyer to the stylish interior and grand stairwell entrance, it is the ideal large-capacity venue, accommodating up to 1,250 guests.

Entirely adaptable, the Grand Ballroom features special sets and lighting, and impressive crystal chandeliers, so it can be tailored to your exact needs. It can also be subdivided into three separate rooms, each keeping the same exclusive feel. Featuring the latest audiovisual facilities, including sound reproduction of broadcast quality, the Ballroom allows for television coverage of the event.