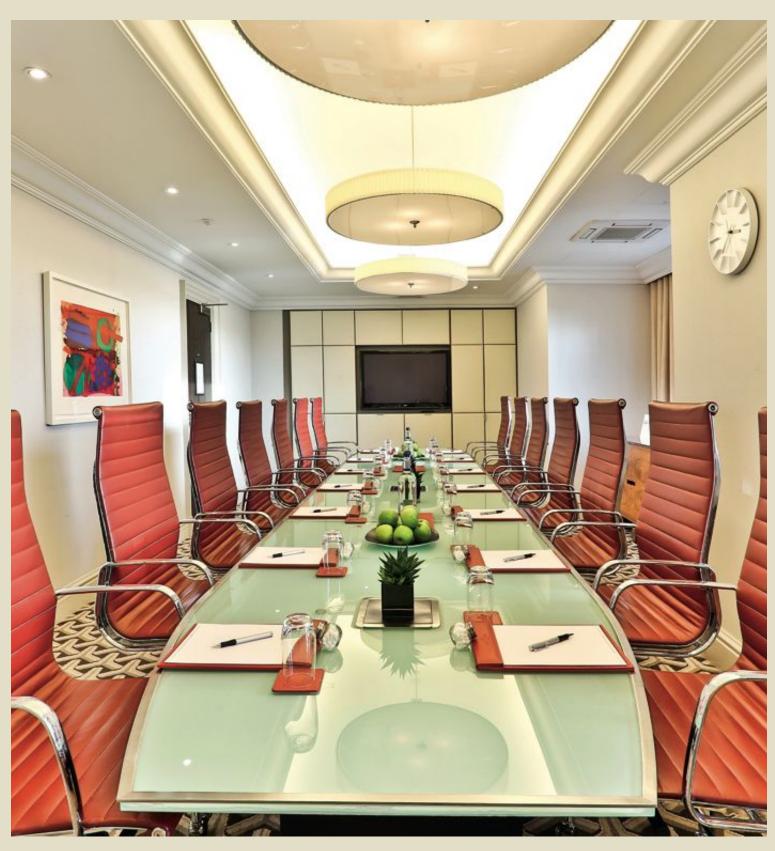

# ROOMS

Proudly offering some of the best meetings and events facilities in the city, London Hilton on Park Lane hosts many prestigious conferences and meetings within the hotel's eleven modern and flexible venues, most of which have natural daylight.

From the latest audiovisual equipment, high speed wireless internet access, video conferencing and online facilities, to award-winning chefs, we ensure that every event is a success.

|                            | Theatre | Boardoom | Barquet | , Reception | Direct Market | Direct Marketes | Meg feer | Area Retter |  |  |  |
|----------------------------|---------|----------|---------|-------------|---------------|-----------------|----------|-------------|--|--|--|
| FOURTH FLOOR MEETING ROOMS |         |          |         |             |               |                 |          |             |  |  |  |
| Atholl Suite               | -       | 4        | _       | -           | 16.4x8.5x8.8  | 5x2.6x2.7       | 131      | 12          |  |  |  |
| Agryll Suite               | 20      | 16       | 16      | 40          | 29.5x16.4x8.9 | 9x5x2.7         | 377      | 36          |  |  |  |
| Spectra Suite              | 20      | 16       | 20      | 50          | 25.5x11x8.9   | 7.8x3.4x2.7     | 282      | 29          |  |  |  |
| Boardroom                  | _       | 16       | _       | -           | 28x11x8.9     | 8.4x3.5x2.7     | 312      | 29          |  |  |  |
| Nelson Suite               | -       | 10       | _       | 30          | 18.8x11.1x8.5 | 5.7x3.4x2.6     | 208      | 19          |  |  |  |
| York Suite                 | _       | 8        | -       | _           | 17.1x10.2x8.9 | 5.2x3.1x2.6     | 173.5    | 16          |  |  |  |