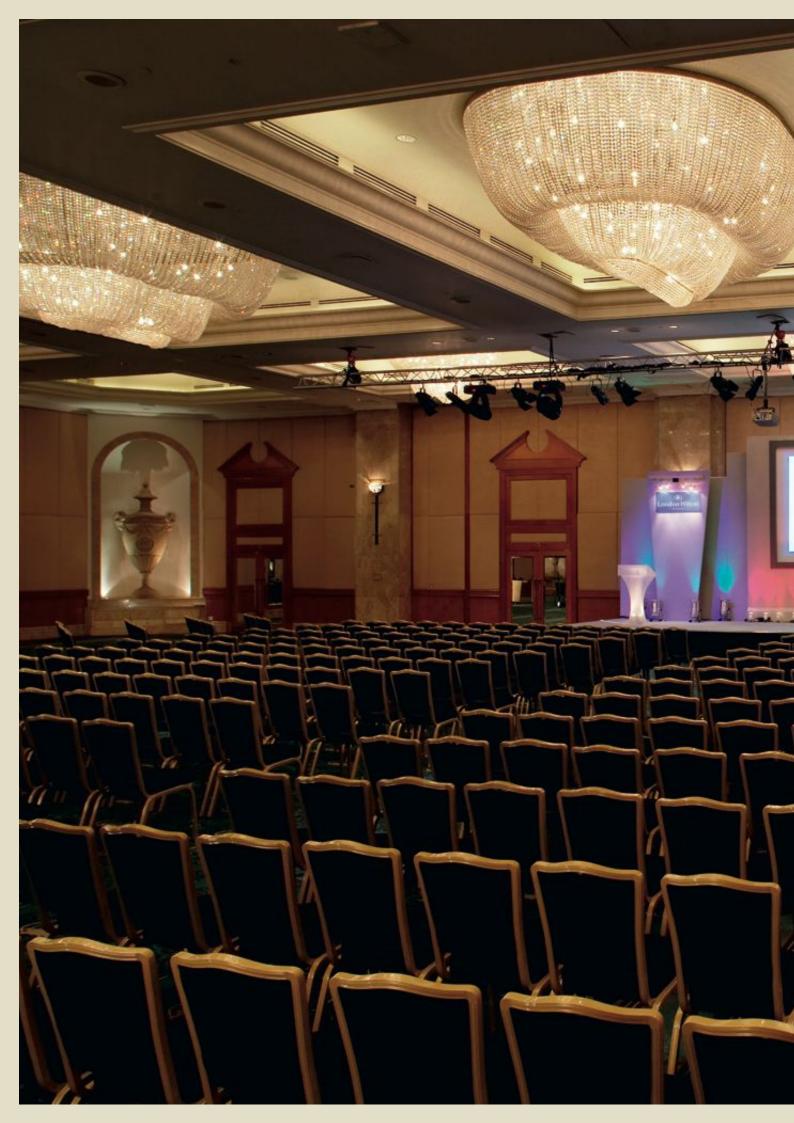

# GRAND BALLROOM

Ideal for all occasions, the Grand Ballroom is one of the largest hotel ballrooms in London, suitable for the most glamorous of events.

From its dedicated Reception foyer to the stylish interior and grand stairwell entrance, it is the ideal large-capacity venue, accommodating up to 1,250 guests.

Entirely adaptable, the Grand Ballroom features special sets and lighting, and impressive crystal chandeliers, so it can be tailored to your exact needs. It can also be subdivided into three separate rooms, each keeping the same exclusive feel. Featuring the latest audiovisual facilities, including sound reproduction of broadcast quality, the Ballroom allows for television coverage of the event.