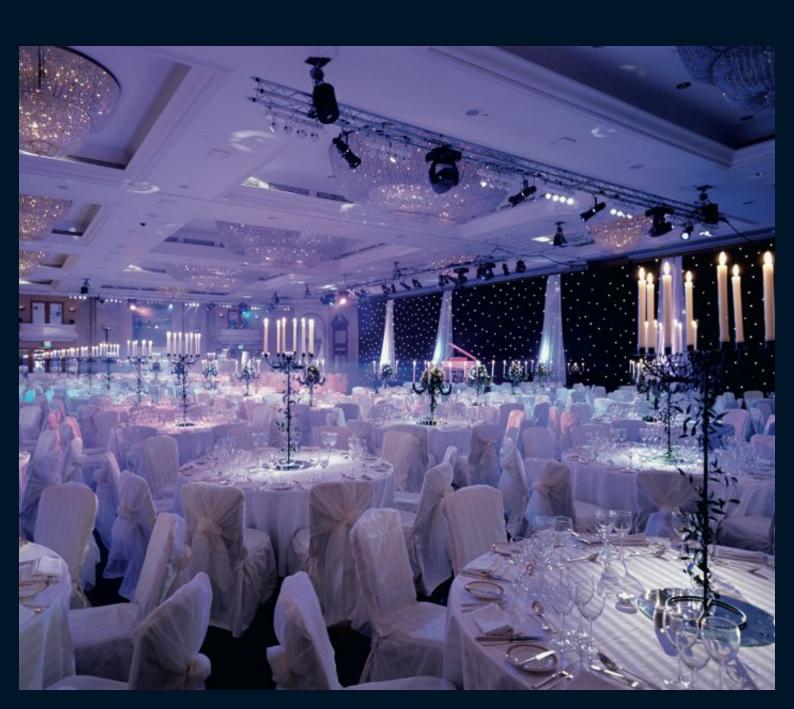

# GRAND BALLROOM

Ideal for all occasions, the Grand Ballroom is one of the largest hotel ballrooms in London, suitable for the most glamorous of events.

From its dedicated Reception foyer to the stylish interior and grand stairwell entrance, it is the ideal large-capacity venue, accommodating up to 1,250 guests.

Entirely adaptable, the Grand Ballroom features special sets and lighting, and impressive crystal chandeliers, so it can be tailored to your exact needs. It can also be subdivided into three separate rooms, each keeping the same exclusive feel. Featuring the latest audiovisual facilities, including sound reproduction of broadcast quality, the Ballroom allows for television coverage of the event.