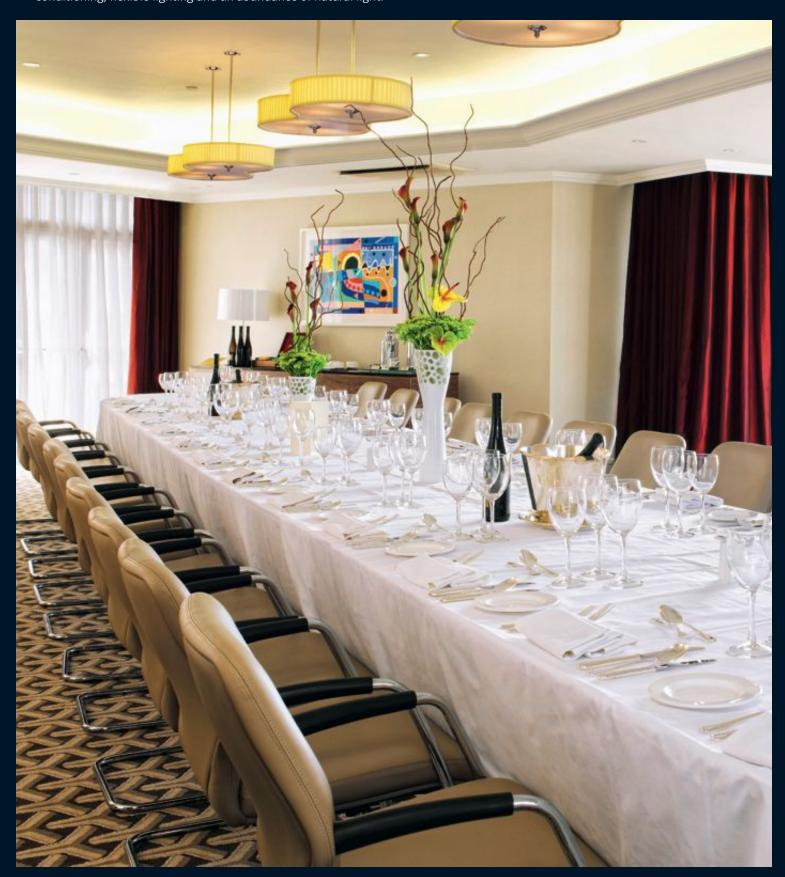

# SERPENTINE AND MARLBOROUGH SUITES

The Serpentine is the largest meeting room that can accommodate up to 50 delegates in a range of room layouts. It also benefits by being connected to the Marlborough Suite that can act as a break-out area.

It features all the modern facilities associated with a meeting room, such as air conditioning, flexible lighting and an abundance of natural light.

|                                        | Theolife | Classtoor | Cabaiet | Boardroof | JShaRe | Banduet | Reception | HSquare | one trukti    | Sinesian di presenta | hied teg | Area riette's |
|----------------------------------------|----------|-----------|---------|-----------|--------|---------|-----------|---------|---------------|----------------------|----------|---------------|
| MARLBOROUGH SUITE AND SERPENTINE SUITE |          |           |         |           |        |         |           |         |               |                      |          |               |
| Marlborough Suite                      | 20       | _         | _       | 18        | _      | 20      | 50        | _       | 27.8x10.8x8.9 | 8.5x3.3x2.7          | 409      | 38            |
| Serpentine Suite                       | 50       | 30        | 40      | 35        | 26     | 50      | 100       | 28      | 36.5x23.1x9.2 | 11.1x7.3x2.8         | 872      | 81            |