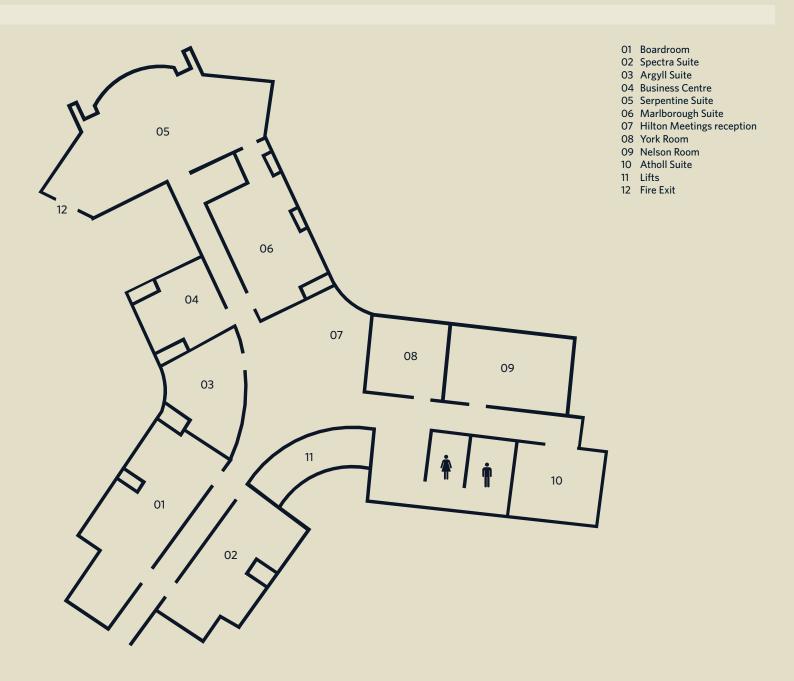

# MEETING

# ROOMS

Proudly offering some of the best meetings and events facilities in the city, London Hilton on Park Lane hosts many prestigious conferences and meetings within the hotel's eleven modern and flexible venues, most of which have natural daylight.

From the latest audiovisual equipment, high speed wireless internet access, video conferencing and online facilities, to award-winning chefs, we ensure that every event is a success.

|                            | Theatre | Boardoom | Barquet | , Reception | Direct Market | Direct Marketes | Meg feer | Area Retter |  |  |  |
|----------------------------|---------|----------|---------|-------------|---------------|-----------------|----------|-------------|--|--|--|
| FOURTH FLOOR MEETING ROOMS |         |          |         |             |               |                 |          |             |  |  |  |
| Atholl Suite               | -       | 4        | _       | -           | 16.4x8.5x8.8  | 5x2.6x2.7       | 131      | 12          |  |  |  |
| Agryll Suite               | 20      | 16       | 16      | 40          | 29.5x16.4x8.9 | 9x5x2.7         | 377      | 36          |  |  |  |
| Spectra Suite              | 20      | 16       | 20      | 50          | 25.5x11x8.9   | 7.8x3.4x2.7     | 282      | 29          |  |  |  |
| Boardroom                  | _       | 16       | _       | -           | 28x11x8.9     | 8.4x3.5x2.7     | 312      | 29          |  |  |  |
| Nelson Suite               | -       | 10       | _       | 30          | 18.8x11.1x8.5 | 5.7x3.4x2.6     | 208      | 19          |  |  |  |
| York Suite                 | _       | 8        | -       | _           | 17.1x10.2x8.9 | 5.2x3.1x2.6     | 173.5    | 16          |  |  |  |