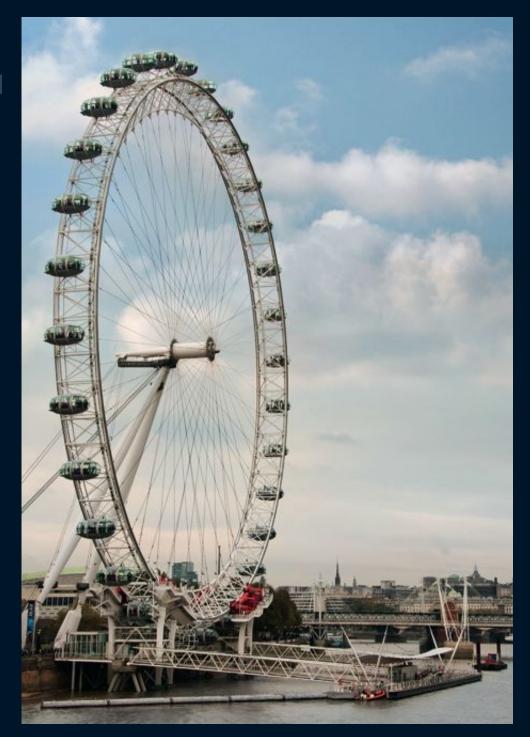

#### **LONDON EYE**

The London Eye has become one of the most iconic sights of London and rises 135m above the city. There are 32 capsules attached to the wheel and each rotation takes 30 minutes, in which time you can marvel at the views that span up to 40km in all directions.